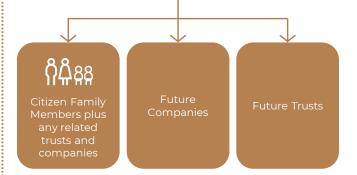

# Group Structure Diagram

# LABOLG CITIZEN PTY LTD

**Activity:** Trustee Company

**Directors:** Jack & Jane Citizen

**Shareholders:** Jack Citizen 50%

Jane Citizen 50%

### **CITIZEN FAMILY TRUST**

**Trustee:** Labolg Citizen Pty Ltd Jack

Citizen

Appointer:

**BENEFICIARIES INCLUDE** 

#### **CITIZEN TRADING PTY LTD**

**Activity:** Trustee Company

**Directors:** Jack Citizen

Labolg Citizen Pty Ltd

**Shareholders:** as Trustee

### **CITIZEN INVESTMENT TRUST**

**Trustee:** JJ C Pty Ltd

Jane Citizen

Appointer:

BENEFICIARIES SAME AS CITIZEN

**FAMILY TRUST** 

### **CITIZEN BUSINESS TRUST**

**Trustee:** Citi Bus Pty Ltd

Jane Citizen

Appointer:

**OWNS BUSINESS** 

Company

#### **CITIZEN SUPER PTY LTD**

**Activity:** Trustee – SMSF

**Directors:** Jack & Jane Citizen

**Shareholders:** Jack Citizen 50%

Jane Citizen 50%

Citizen Family Superannuation Fund Members: Jack & Jane Citizen