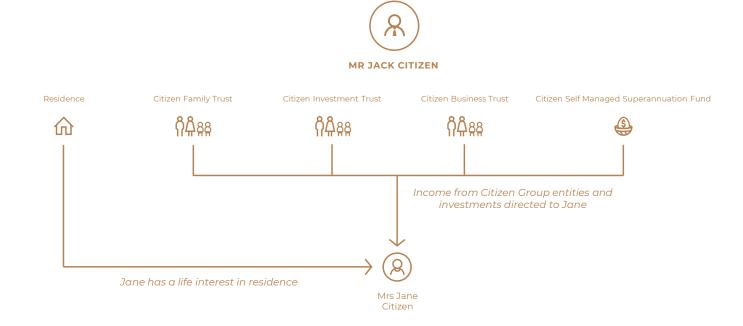

## Mr Citizen Estate Plan Flowchart

ON DEATH OF JACK CITIZEN (Mrs Jane Citizen still alive)

1