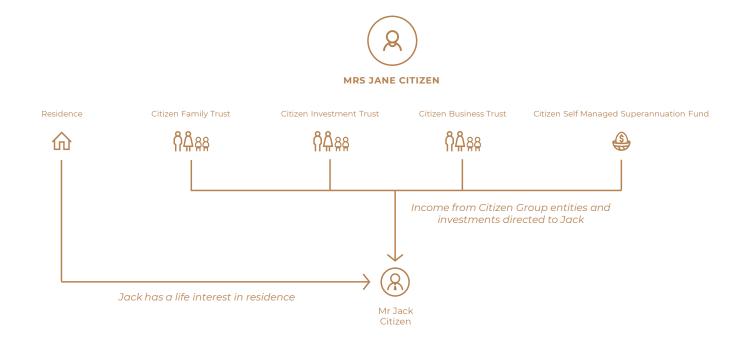

## Mrs Citizen Estate Plan Flowchart

..... ON DEATH OF JANE CITIZEN (Mr Jack Citizen still alive)