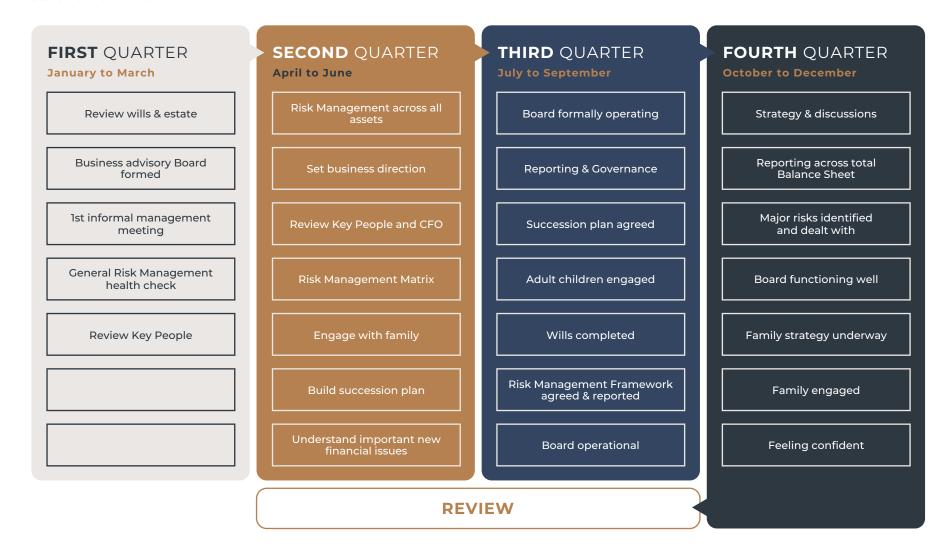

# Sample 12 month agenda

## Significant Individual or Family Business Assets

| Q1                                  | Q2                                         | Q3                           | Q4                        |
|-------------------------------------|--------------------------------------------|------------------------------|---------------------------|
| 4 L's; Live, Love, Learn,<br>Legacy | Staff Issues – Long term incentive plan    | Monthly business<br>meetings | Due diligence ready       |
| Decide to keep or sell the business | Key documents; wills and estates           | Full board working           | Monthly reporting         |
| Understand financials               | Family rule book                           | Staff engaged                | Across issues             |
| Understand risks                    | Mergers & acquisitions                     | Leadership training          | Feeling confident         |
| Structures                          | Risk Management framework for the business | Robust reporting             | Rules & functionality     |
| Recruit Best of Breed team          | Document the strategy                      | Issues list identified       | Developing culture        |
| Determine skill set required        | Board papers commencing                    | Risk management overlay      | Structure in place        |
| Monthly meeting                     | Robust financials                          | Personal:                    | Personally well organised |
| Financial advisory                  | Functionality of roles                     | Wills, estates updated       |                           |
| meeting                             |                                            | Succession documents         |                           |
|                                     | Investor ready                             | Powers of attorney           |                           |
|                                     | Due diligence ready                        | Structure sorted             |                           |
|                                     |                                            | Long term incentive plan     |                           |