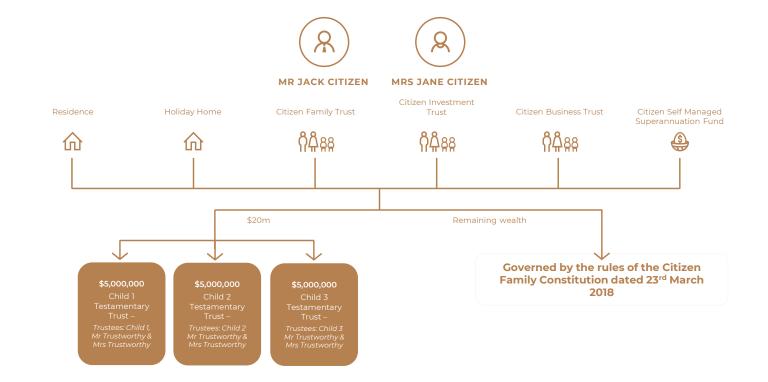

### ON DEATH OF BOTH JACK AND JANE CITIZEN

....()

WEALTH ORGANISATIONAL PROGRAM